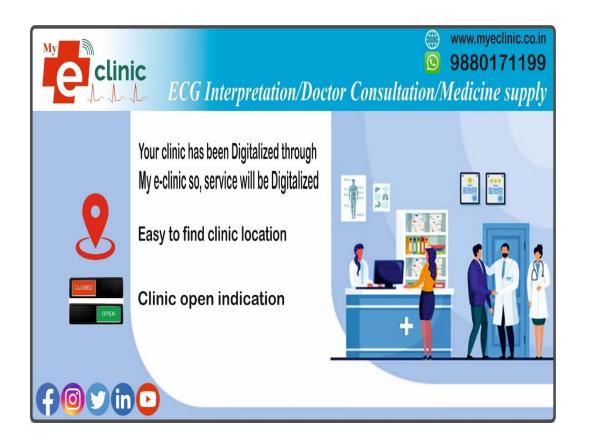

## **ECG INTERPRETATION**

- 6) DOCTOR Consultation on online/offline BOOKING
- 1) DAILY clinic time setting by doctors (if irregular clinic time) --- SURROUNDING DOCTORS CLINIC OPENING INDICATION GREEN WILL SHOW THE PT LOGIN

#### MAIN OBJECTS IN APP

- 1. ECG INTERPRETATION
- 2. ONLINE DOCTOR COSULTATION
- 3. OFFLINE DOCTOR COSULTATION (SO need doctor clinic location and open/close the clinic indication will reflect in the patient app
- 4. Clinic emergency time reschedule (I will reflect in patient app)
- 5. ADD PATIENT AND SEARCH PATIENT IN DOCTOR LOGIN
- 6. One for DOCTOR APP, one for PATIENT APP, one for WEBSITE BOTH IN ONE DOCTOR AND PATIENT LOGIN