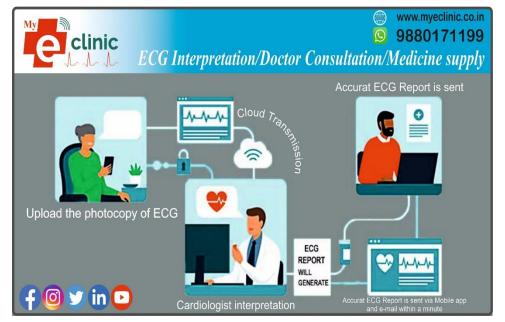

#### 2.ECG INTERPRETATION (BOTH DR AND PT APP)

1, NEW ECG—SCAN----(OPTION PHOTO OR GALLARY)

(ONE MORE OPTION VEDIO UPLOAD)

- 2. SELECT ECG PHOTO/VEDIO---- SEND---- PENDING REPORT----DATE AND TIME IN REPORT---
- 3. ADV TO --- FAMILY PHYSICIAN---
- 4. IF ANY ABNORMAL IN ECG---- E CLINIC WILL CALL TO DR OR PT
- 5. HISTORY OF ALL ECG IN ONE PORTAL
- 6. ECG FINAL REPORT—SHARE BY WTSAPP/MAIL IN PDF FORMET

IMPORTANT NOTE- server will search first 5minutes within 200km, IF CARDIOLOGISTS ARE NOT AVAILABLE WITHIN 200KM, SERVER WILL EXTENT MORE THEN 200KM