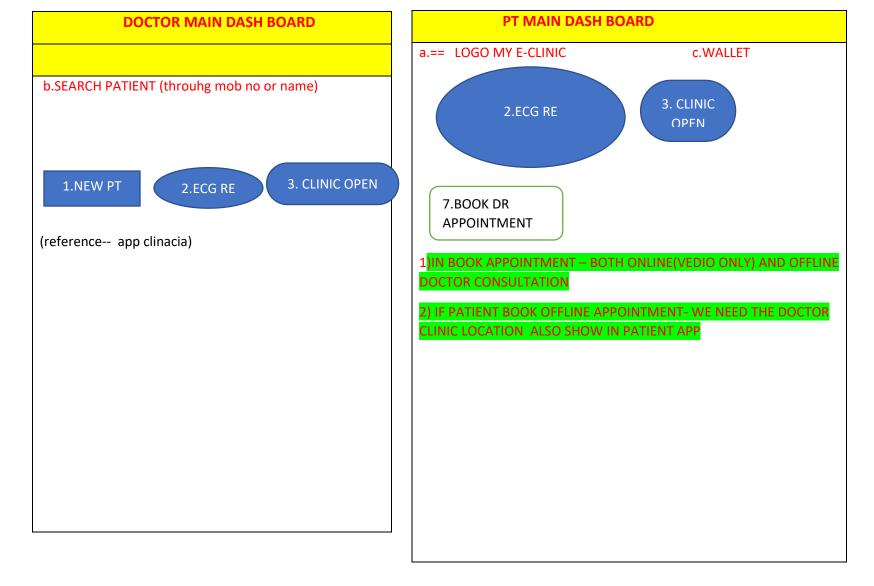

#### MAIN OBJECTS IN APP

- 1. ECG INTERPRETATION
- 2. ONLINE DOCTOR COSULTATION
- 3. OFFLINE DOCTOR COSULTATION (SO need doctor clinic location and open/close the clinic indication will reflect in the patient app
- 4. Clinic emergency time reschedule (I will reflect in patient app)
- 5. ADD PATIENT AND SEARCH PATIENT IN DOCTOR LOGIN
- 6. One for DOCTOR APP, one for PATIENT APP, one for WEBSITE BOTH IN ONE DOCTOR AND PATIENT LOGIN

#### 1.NEW PATIENT (DOCTOR PANEL ONLY)

1.NAME- MOB NO- AGE- SEX- NATIVE- DOB

2. SEARCH PT- NAME/MOB NO

(UPTO 1000 PT IN EXCEL SHEET)

3.PT ID (AUTO GENERATE)

4 MOB NO/call/MESS/ WTSAPP (only symbols)

5. VIEW PT-----ADD/ DELET OPTION

REFERRENCE- CLINACIA APPLICATION