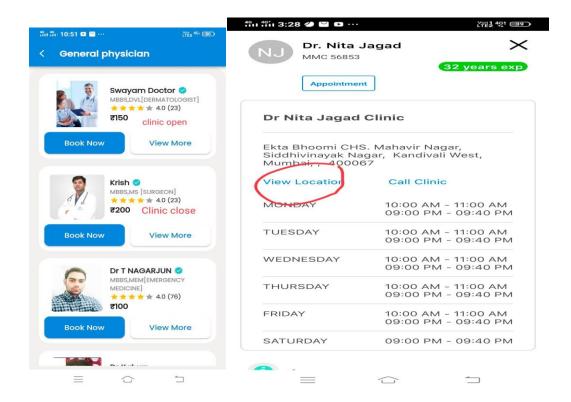

## **ECG INTERPRETATION**

- 6) DOCTOR Consultation on online/offline BOOKING
- 1) DAILY clinic time setting by doctors (if irregular clinic time) --- SURROUNDING DOCTORS CLINIC OPENING INDICATION GREEN WILL SHOW THE PT LOGIN

#### PATIENS BENEFITS

- 2) Mapping the surrounding clinic (family clinic/doctors)
- 3) Easy to access the WHICH clinic is open the SUROUNDING the area
- 4) DOCTOR SEARCH NEAR BY PATEINT
- 5) EX- PT-RAMESH WILL login the e-CLINIC NEAR KENGERI(ADD THE 6 FAMILY DOCTOR)--SURROUNDING DOCTORS CLINIC OPENING INDICATION GREEN WILL SHOW THE PT LOGIN

#### MAIN OBJECTS IN APP

- 1. ECG INTERPRETATION
- 2. ONLINE DOCTOR COSULTATION
- 3. OFFLINE DOCTOR COSULTATION (SO need doctor clinic location and open/close the clinic indication will reflect in the patient app
- 4. Clinic emergency time reschedule (I will reflect in patient app)
- 5. ADD PATIENT AND SEARCH PATIENT IN DOCTOR LOGIN
- 6. One for DOCTOR APP, one for PATIENT APP, one for WEBSITE BOTH IN ONE DOCTOR AND PATIENT LOGIN