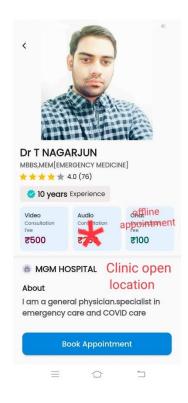

#### MAIN OBJECTS IN APP

- 1. ECG INTERPRETATION
- 2. ONLINE DOCTOR COSULTATION
- 3. OFFLINE DOCTOR COSULTATION (SO need doctor clinic location and open/close the clinic indication will reflect in the patient app
- 4. Clinic emergency time reschedule (I will reflect in patient app)
- 5. ADD PATIENT AND SEARCH PATIENT IN DOCTOR LOGIN
- 6. One for DOCTOR APP, one for PATIENT APP, one for WEBSITE BOTH IN ONE DOCTOR AND PATIENT LOGIN

#### 2.ECG INTERPRETATION (BOTH DR AND PT APP)

1, NEW ECG—SCAN----(OPTION PHOTO OR GALLARY)

(ONE MORE OPTION VEDIO UPLOAD)

- 2. SELECT ECG PHOTO/VEDIO---- SEND---- PENDING REPORT----DATE AND TIME IN REPORT---
- 3. ADV TO --- FAMILY PHYSICIAN---
- 4. IF ANY ABNORMAL IN ECG---- E CLINIC WILL CALL TO DR OR PT
- 5. HISTORY OF ALL ECG IN ONE PORTAL
- 6. ECG FINAL REPORT—SHARE BY WTSAPP/MAIL IN PDF FORMET