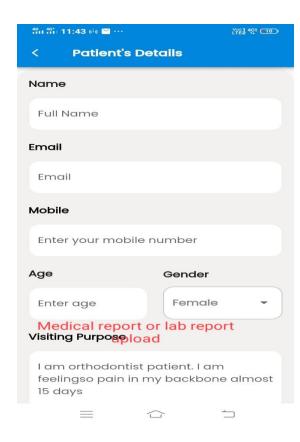

#### 1.NEW PATIENT (DOCTOR PANEL ONLY)

1.NAME- MOB NO- AGE- SEX- NATIVE- DOB

2. SEARCH PT- NAME/MOB NO

(UPTO 1000 PT IN EXCEL SHEET)

3.PT ID (AUTO GENERATE)

4 MOB NO/call/MESS/ WTSAPP (only symbols)

5. VIEW PT-----ADD/ DELET OPTION