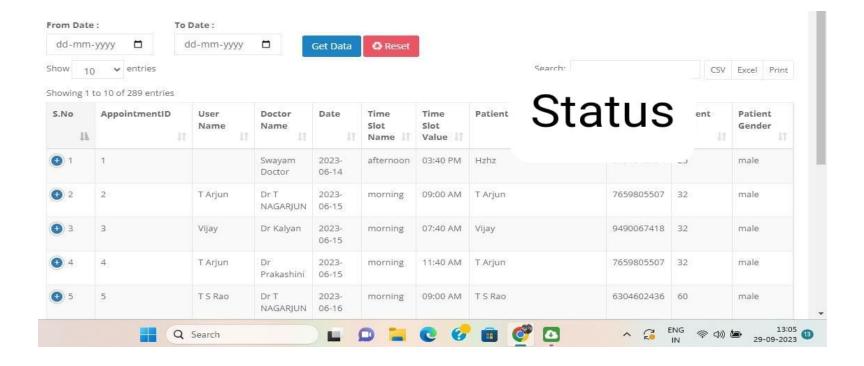

#### 1.NEW PATIENT (DOCTOR PANEL ONLY)

1.NAME- MOB NO- AGE- SEX- NATIVE- DOB

2. SEARCH PT- NAME/MOB NO

(UPTO 1000 PT IN EXCEL SHEET)

3.PT ID (AUTO GENERATE)

4 MOB NO/call/MESS/ WTSAPP (only symbols)

5. VIEW PT-----ADD/ DELET OPTION